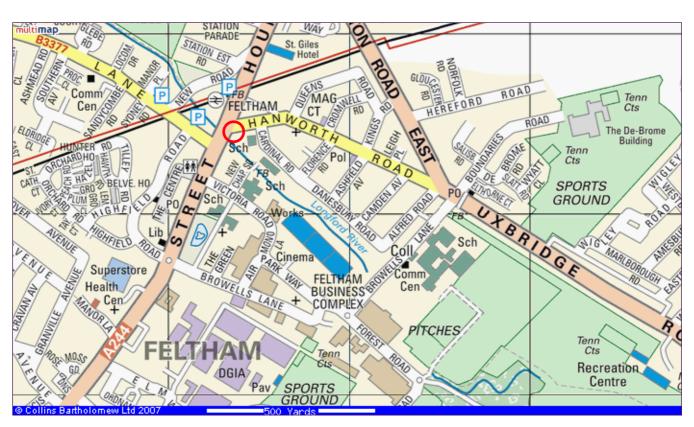

# Hounslow Homes **St Catherines House** Feltham

## St Catherines House, 2 Hanworth Road, Feltham, Middlesex TW13 5AB Open Monday to Friday - 9am to 5pm

### **DRIVING:**

St Catherines House is located on the junction of Hanworth Road and Hounslow Road, opposite Feltham train station. There is no parking at St Catherines House. The car parks to the rear of St Catherines House and by the Feltham Peoples Centre are both private car parks. There is a Pay and Display Car Park beside the Job Centre beside Feltham Bridge, or there is surface/multi storey car parking in Feltham High Street. These are a mixture of pay and display and barrier/pay station parking.