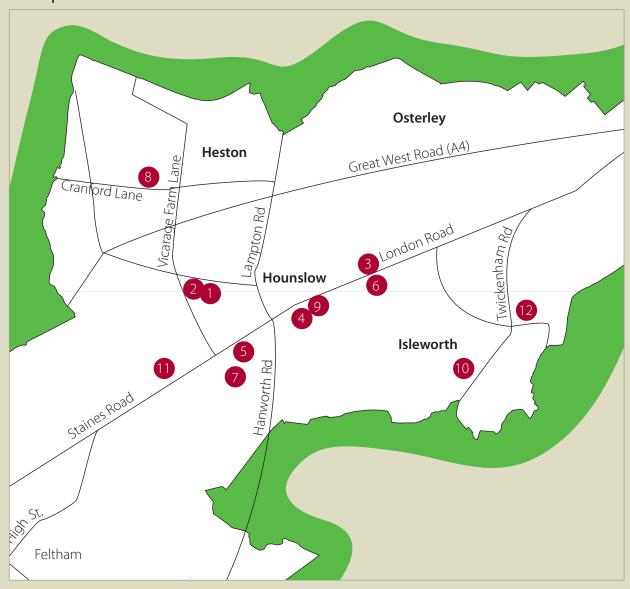

# Map of HH's cental area

- 1. Boswood House
- 2. Cooper House
- 3. Derwent Lodge
- 4. Everglades
- **5.** Frogley House
- 6. Greenham House
- **7.** Heath Court
- 8. Hogarth Court
- 9. Hyde House
- 10. Kirkstone Lodge
- 11. Sycamore Court
- 12. Wynne Court