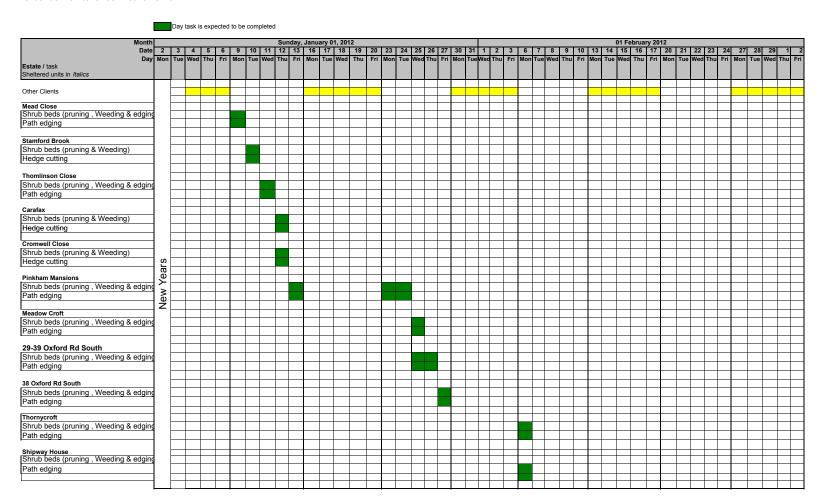

Grounds maintenance Hounslow Area

Hedge cutting

Highlighted Cell is Day task is expected to be completed Date 31 | 1 | 2 | 3 | 4 | 7 | 8 | 9 | 10 | 11 | 14 | 15 | 16 | 17 | 18 | 21 | 22 | 23 | 24 | 25 | 28 | 29 | 30 | 1 | 2 | 5 | 6 | 7 | 8 | 9 | 12 | 13 | 14 | 15 | 16 | 19 | 20 | 21 | 22 | 23 | 26 | 27 | 28 | 29 | 30 | Estate / task Sheltered units in Italics Other Clients Leaf collection Loraine Road
Shrub beds (pruning , Weeding & edging) Path edging 176 Thames Road Shrub beds (pruning , Weeding & edging) Path edging 98-140 Thames Road Shrub beds (pruning , Weeding & edging) Path edging Gunnersbury Close Shrub beds (pruning , Weeding & edging) Path edging Dean Close Shrub beds (pruning , Weeding & edging) Rose beds (pruning & weeding) Christmas Whitehall Court Shrub beds (pruning , Weeding & edging)
Rose beds (pruning & weeding) 51-54 Magnolia Road Shrub beds (pruning , Weeding & edging) Path edging 80 Strand Green Shrub beds (pruning , Weeding & edging) Path edging 98-102 Strand Green Shrub bes (pruning, weeding & edging) Hedge cutting 1-7 Thames Road
Shrub beds (pruning , Weeding & edging) Path edging The Maltings Shrub beds (pruning , Weeding & edging)
Rose beds (pruning & weeding)

Grounds maintenance Area Chiswick

Grounds maintenance Area Chiswick