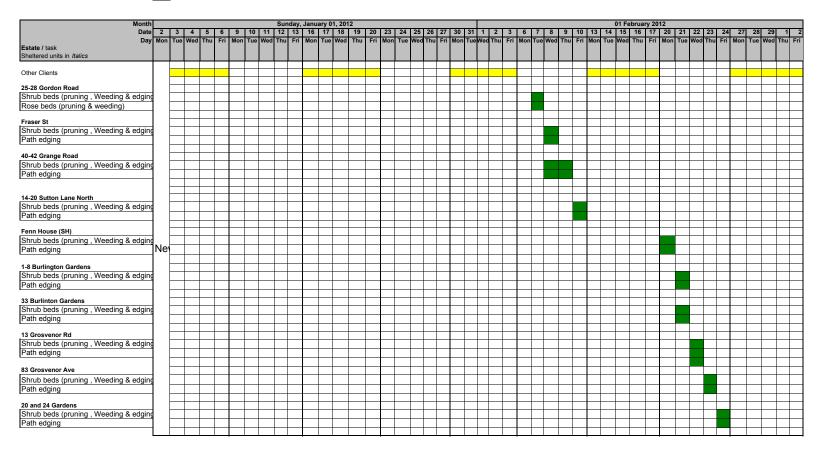

Grounds maintenance Hounslow Area

Hedge cutting

Highlighted Cell is Day task is expected to be completed Date 31 | 1 | 2 | 3 | 4 | 7 | 8 | 9 | 10 | 11 | 14 | 15 | 16 | 17 | 18 | 21 | 22 | 23 | 24 | 25 | 28 | 29 | 30 | 1 | 2 | 5 | 6 | 7 | 8 | 9 | 12 | 13 | 14 | 15 | 16 | 19 | 20 | 21 | 22 | 23 | 26 | 27 | 28 | 29 | 30 | Estate / task Sheltered units in Italics Other Clients Leaf collection Loraine Road
Shrub beds (pruning , Weeding & edging) Path edging 176 Thames Road Shrub beds (pruning , Weeding & edging) Path edging 98-140 Thames Road Shrub beds (pruning , Weeding & edging) Path edging Gunnersbury Close Shrub beds (pruning , Weeding & edging) Path edging Dean Close Shrub beds (pruning , Weeding & edging) Rose beds (pruning & weeding) Christmas Whitehall Court Shrub beds (pruning , Weeding & edging)
Rose beds (pruning & weeding) 51-54 Magnolia Road Shrub beds (pruning , Weeding & edging) Path edging 80 Strand Green Shrub beds (pruning , Weeding & edging) Path edging 98-102 Strand Green Shrub bes (pruning, weeding & edging) Hedge cutting 1-7 Thames Road
Shrub beds (pruning , Weeding & edging) Path edging The Maltings Shrub beds (pruning , Weeding & edging)
Rose beds (pruning & weeding)

Grounds maintenance Area Chiswick

Grounds maintenance Area Chiswick