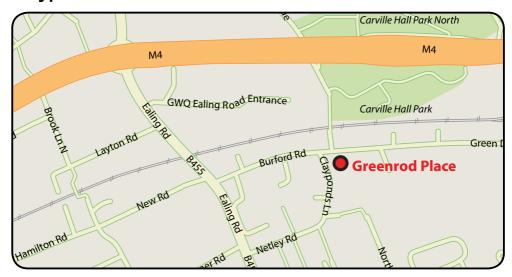

#### **Public transport directions:**

If coming from the Isleworth side of Brentford, you can get the number **235 bus towards Brentford** which drops you off on Ealing Road at 'New Road' bus stop (BS). You will have to walk for approximately five minutes: Take the right down Burford Road then the second right onto Clayponds Lane. Greenrod Place will be on your left.

If coming from the Chiswick side of Brentford, you can get the number **65 bus towards Ealing Broadway** which drops you off on Ealing Road at 'New Road' bus stop (BS). You will have to walk for approximately five minutes: Take the right down Burford Road then the second right onto Clayponds Lane. Greenrod Place will be on your left.

Or you can get the number **267 bus towards Fulwell** which drops you off on Brentford High Street outside the Watermans Centre (bus stop K). You will have to walk for approximately seven minutes: Cross over the road and walk to MacDonalds on the corner of Ealing Road. Turn right up the Ealing Road. Take the first turning on the right onto Nettley Road. Follow the road round until you nearly reach the end and Greenrod Place is on the right.