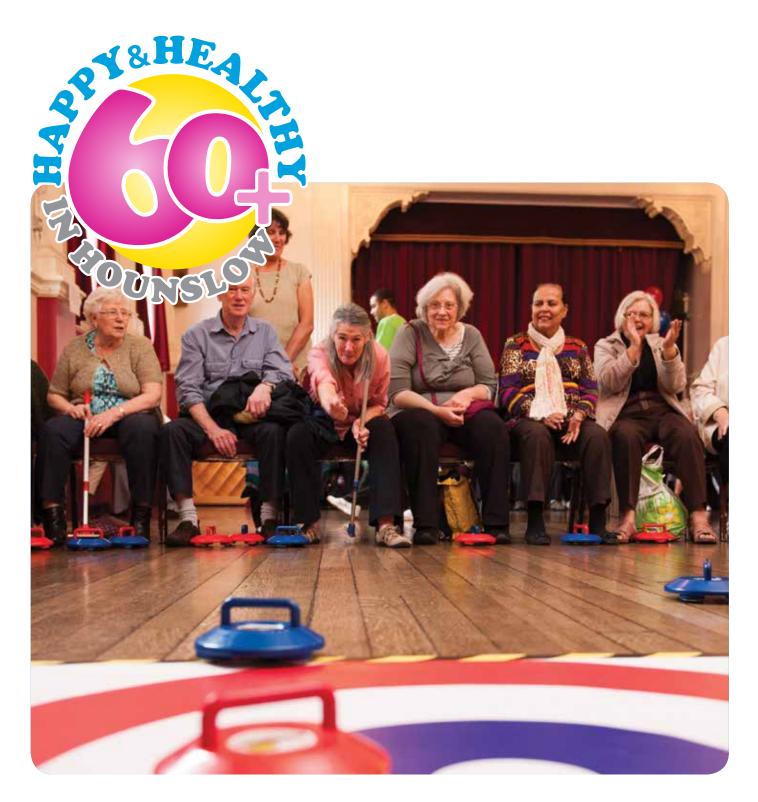

### **Boccia and curling** 5 February - 26 February 2pm - 3.30pm

£2 per session.

Play these fun games in teams from seated or standing.