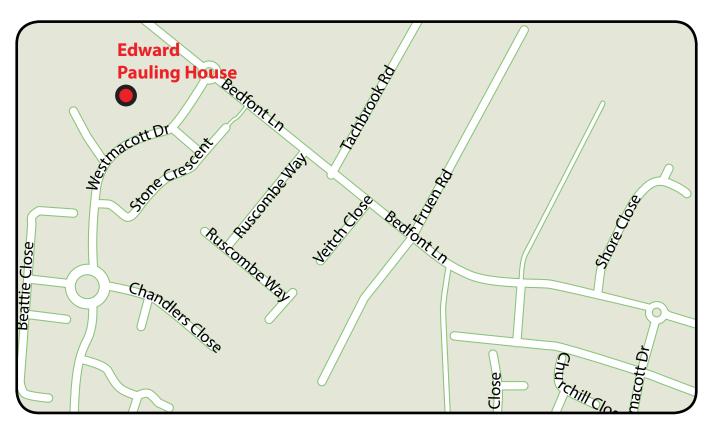

### **Directions:**

**Getting there:** Get the 235 Bus into Feltham then the H25 to Hatton Cross from the bus stop outside Greggs Bakery. Get off the H25 at the Tachbrook Road stop (TWO stops after the petrol station on Bedfont Lane). Go right off the bus (don't cross the road), then turn left onto Westmacott Drive by the mini round-about and Edward Pauling House is on the right.

**OR** Get the 116 Bus to Bedfont Lane. Get off at the Bedfont Lane stop just before the traffic lights. Walk to the next bus stop on Bedfont Lane on the same side of the road. Get on the H25 going towards Feltham and go one stop. Cross the road onto Westmacott Drive by the mini round-about and Edward Pauling House is on the right.