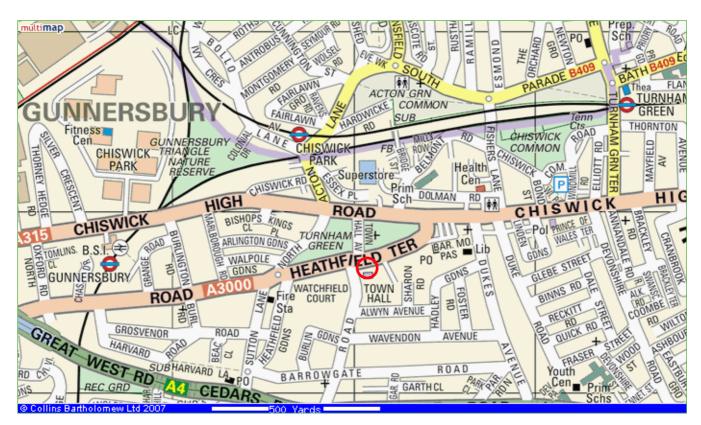

## Hounslow Homes Chiswick Housing Office Chiswick

Chiswick Town Hall, Heathfield Terrace, Chiswick W4 4JE
Open Monday and Tuesday - 9am to 5pm

## **BUS ROUTES:**

237, 267, 391,440,E3 and H91 all stop at Turnham Green, Chiswick Town Hall is on the far side of the green within walking distance.

## **NEAREST TUBE/TRAIN:**

Turnham Green, or Gunnersbury (tube and Mainline).

Short walk from Turnham Green, longer from Gunnersbury but short bus ride on 237,267 or 391.

## **DRIVING:**

From the A4, along Chiswick High Road and turning right at the centre of Turnham Green. There is a small Pay and display parking areaoutside the Town Hall; Parking to the rear is restricted to the Town Hall, Social Services department and disabled parking only. Additional pay and display parking can be round around the outside of the green.