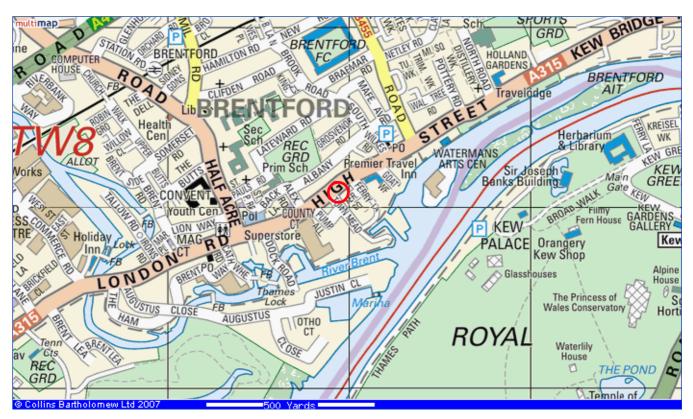

# Hounslow Homes Brentford Housing Office Brentford

## Brentford Housing Office, 58-59 Brentford High Street, Brentford TW8 0AH Open Wednesday, Thursday and Friday - 9am to 5pm

### **BUS ROUTES:**

The 267 and 237 stop near to housing office. the 235 also stops nearby (turns at Brentford County Court - short walk up from bus stop).

### **NEAREST TUBE/TRAIN:**

Closest tube station is Hounslow East or Kew bridge, but will need to take one of the above buses as not within walking distance.

Closest rail station is Brentford, not within walking distance.

### **DRIVING:**

Brentford Housing Office is on the Brentford High Street near Brentford County Court, can be approached from Brentford High Street, from Kew Bridge Road onto Brentford High Street or from A4 Great West Road onto Ealing Road.

There is no parking outside the housing office, however, there is a pay and display car park at Albany Road, (at the junction of Brentford High Street and Ealing Road a short walk from the housing office).